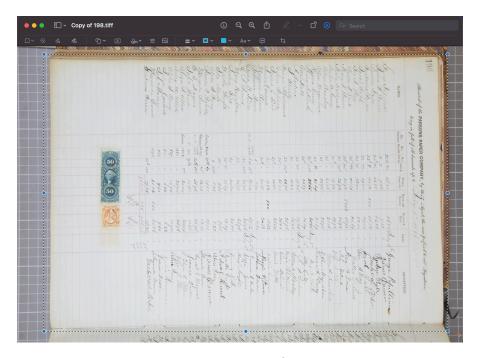

It is important to note that the pages from the register had some interesting peculiarities—as it is common due to how old it is, the register is missing some pages, and it has cutouts on some pages where we believe may have contained revenue stamps before (as seen on Figure 1).