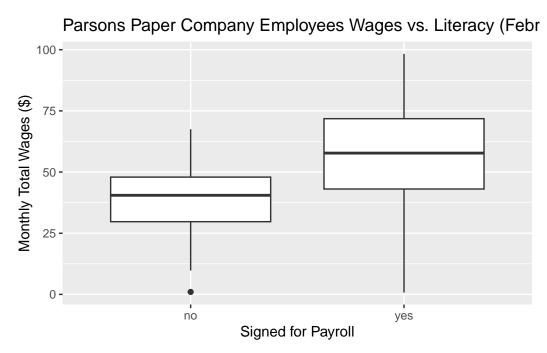

In Section 2.1, we use a transcribed copy of page 253 (see Figure 2) of the register to compare the number of employees who were able to sign their own signatures to the number of employees who were not able to on a singular page, and examine whether there was a relationship between literacy and pay. Table 1 displays the transcript of page 253.

#### 2.1 What's in the register?

The figures below are direct scans of the original Parsons Paper Company register that provided the basis of our following analysis. We are interested in determining whether there was a relationship between literacy and wage for Parsons employees in the 1860s.