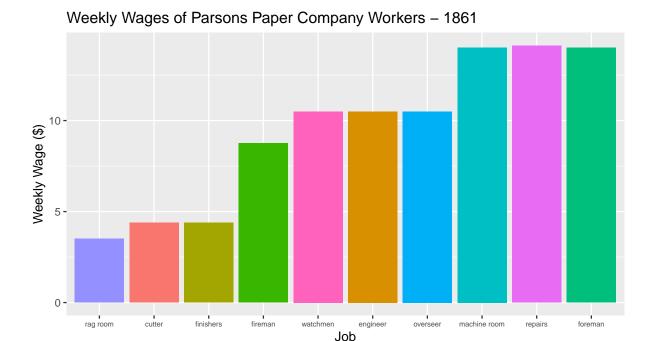

In Section 2.4, we identify the different roles within the company, ranging from women who worked in the "rag room" where the raw material for paper was cut and processed, to men who worked in the engine room and repairs. Most paper mills in the North purchased rags from companies in the South, and Parsons' rag room was considered an "anomaly" (n.d.). We are also interested in examining the distribution of the different roles in the factory throughout the first six months of the register's time period in Section 2.5.