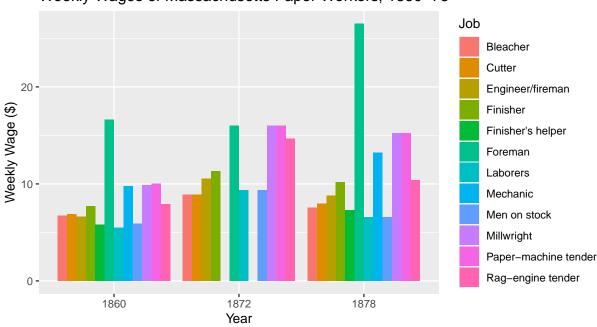

Finally, in Section 2.6, we compare the weekly wages of Parsons Paper Company workers to state averages for paper workers across Massachusetts.

The central goal of this report is ultimately to make the information contained in the Parsons Paper Register and related materials more accessible and widely available to those interested in the rich history of Holyoke. A Shiny app is available to view individual scans of the register at r.amherst.edu/apps/nhorton/Parsons-Paper/. We hope that this report can provide some insight into the different day-to-day operations at Parsons Paper Company, as well as the individuals who worked there, many of whom stayed for several years.