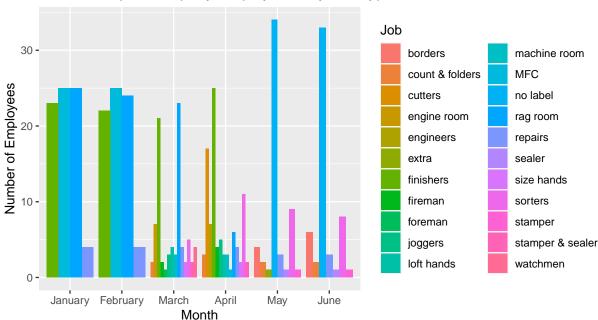

In Section 2.4, we identify the different roles within the company, ranging from women who worked in the "rag room" where the raw material for paper was cut and processed, to men who worked in the engine room and repairs. Most paper mills in the North purchased rags from companies in the South, and Parsons' rag room was considered an "anomaly" (n.d.). We are also interested in examining the distribution of the different roles in the factory throughout the first six months of the register's time period in Section 2.5.